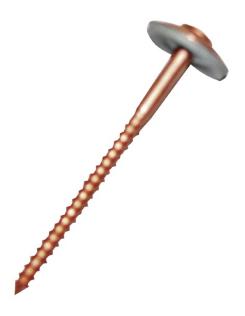

## Stainless steel Umbrella screw 18/10 Copper 65x4.5mm with Torx Head n°20-Box 50

| FEATURES                                                               |          |
|------------------------------------------------------------------------|----------|
| Wide range dedicated to professionals                                  |          |
| Demanding specifications                                               |          |
| Highly resistant rod and head                                          |          |
| DIMOS label  Durable packaging (filmed kraft cardboard, bucket or plas | tio boy) |
| Products complying with AFNOR standards                                | tic box) |

## Technical description Vulcanised round umbrella head screw For attaching edge tiles Actions: To secure Trades: Tile